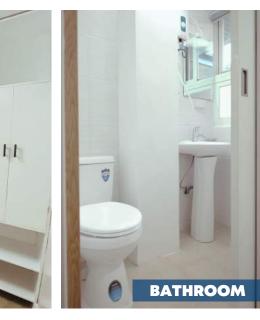

# STUDIO-TYPE

COMPOSITION
Bed
Powder Room
Bathroom
Shower

Studio type can be single or double type of room it depends on the students' choice