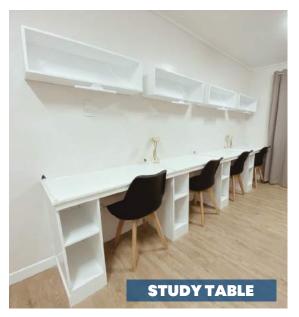

#### MAXIMUM OCCUPANCY: A One person in each room **SERVICES:** • Chair

- Free Wi-Fi
- Study Table
- Closet

• Kitchenware

#### SERVICES:

- Free Wi-Fi
- Mini Refrigerator
- Study Table

#### • Chair

- Closet
- Hairdryer