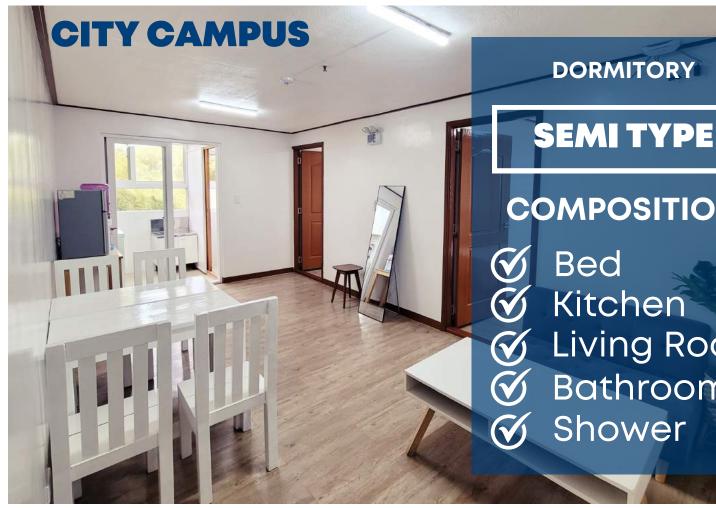

### DORMITORY



















#### MAXIMUM OCCUPANCY: A One person in each room **SERVICES:** • Chair

- Free Wi-Fi
- Study Table
- Closet

• Kitchenware

### REGULATIONS

No weapons or hazardous materials allowed A Quiet hours enforced during certain times ▲ Do not Accompany outsiders A Maintain your room and other common facilities clean \*Get in touch with the building manager if there's any problem\*

#### SEMI-MASTER BALCONY



# CITY CAMPUS

### DORMITORY

# STUDIO-TYPE

COMPOSITION
Bed
Powder Room
Bathroom
Shower

Studio type can be single or double type of room it depends on the students' choice





## SINGLE OCCUPANCY:

\* Single Only

#### SERVICES:

- Free Wi-Fi
- Mini Refrigerator
- Study Table

#### • Chair

- Closet
- Hairdryer

#### REGULATIONS

- ▲ No weapons or hazar