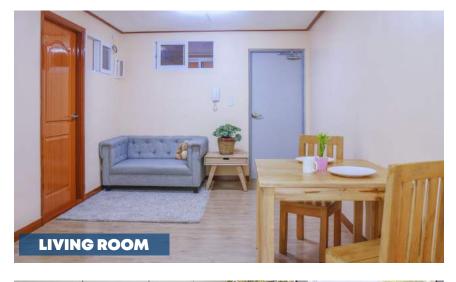

# STUDIO-TYPE

COMPOSITION
Bed
Powder Room
Bathroom
Shower

Studio type can be single or double type of room it depends on the students' choice