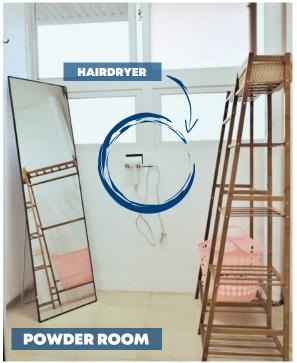

with the building manager if there's any problem\*

#### SEMI-MASTER BALCONY



# CITY CAMPUS

### DORMITORY

# STUDIO-TYPE

COMPOSITION
Bed
Powder Room
Bathroom
Shower

Studio type can be single or double type of room it depends on the students' choice





## SINGLE OCCUPANCY:

\* Single Only

#### SERVICES:

- Free Wi-Fi
- Mini Refrigerator
- Study Table

#### • Chair

- Closet
- Hairdryer

#### REGULATIONS

- ▲ No weapons or hazardous materials allowed
- ▲ Quiet hours enforced during certain times
- ▲ Do not Accompany outsiders
- A Maintain your room and other common facilities clean \*Get in touch with the building manager if there's any problem\*



# CITY CAMPUS

#### **STUDIO DOUBLE**

1

1 1

1111111

Two people can stay only if they're married or friends of the same gender.







## 

#### **SERVICES:**

- Free Wi-Fi
- Mini Refrigerat
- Study Table
- ChairCloset
- hairdrue





CLOSET

11

### EXTERNAL DORMITORY

his

QUAD ROOM

COMPOSITION
Bed
Powder
Room
Bathroom
Shower







# MAXIMUM OCCUPANCY:

#### SERVICES:

- Free Wi-Fi
- Refrigerator
- Study Table
- Chair
- Closet
- Hairdryei