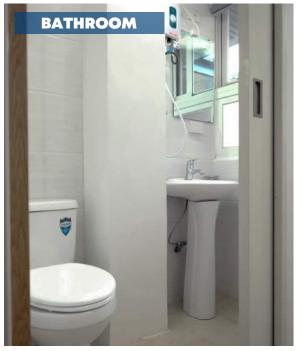

# STUDIO-TYPE

COMPOSITION
Bed
Powder Room
Bathroom
Shower

Studio type can be single or double type of room it depends on the students' choice