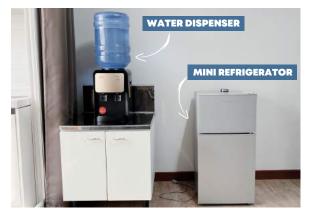

#### SERVICES:

- Free Wi-Fi
- Mini Refrigerator
- Study Table

#### SERVICES:

- Free Wi-Fi
- Refrigerator
- Study Table
- Chair
- Closet
- Hairdryei