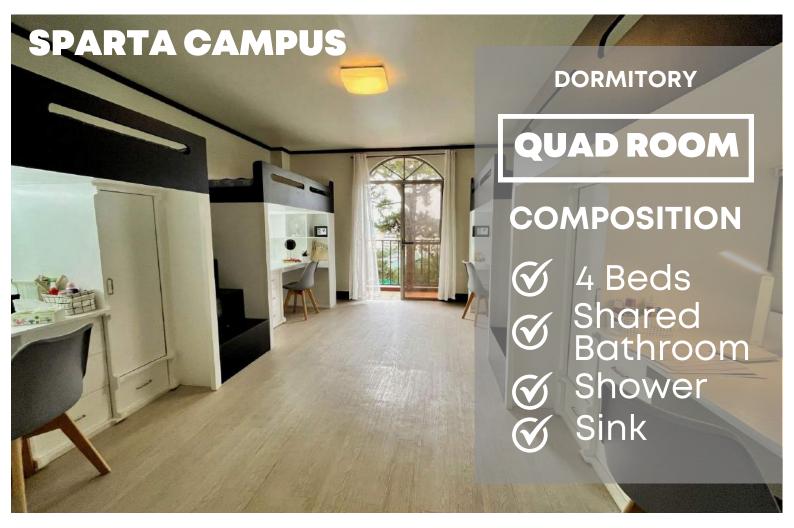

## MAXIMUM OCCUPANCY:

## **SERVICES:**

- Free Wi-Fi
- Mini Refrigerator
- Study Table
- Hairdryer
- Chair
- Closet
- Cashbox

- ----- REGULATIONS
- ▲ Cooked food is prohibited
- A No Smoking or Drinking Alcohol inside the dormitory
- ▲ No weapons or hazardous materials allowed
- ▲ Quiet hours enforced during certain times
- ▲ Respect for others' property and privacy
- ▲ Do not Accompany outsiders
- Maintain your room and other common facilities clean \*Get in touch with the building manager if there's any problem\*
- ApiBeci

## **SPARTA CAMPUS**

Each bed is equipped with a power socket on its wall.

Every dormitory features a balcony that offers a stunning view.

SHARED BATHROOM

**TOILET AND SINK**