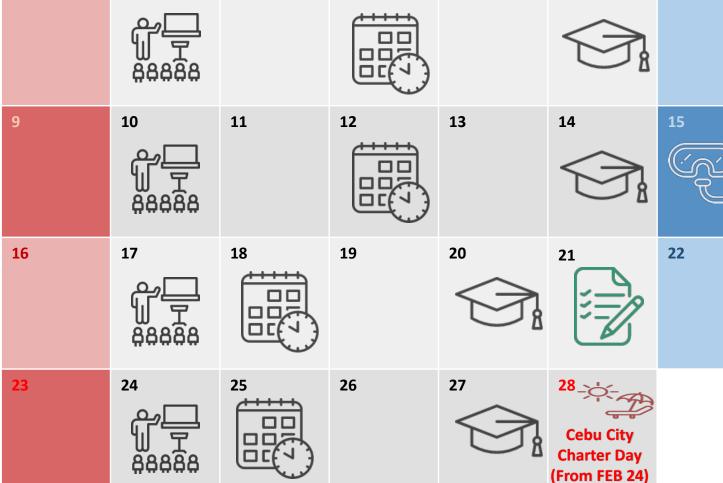

## 2025 February

2

| Sun | Mon | Tue | Wed | Thu | Fri | Sat |
|-----|-----|-----|-----|-----|-----|-----|
|     |     |     |     |     |     |     |
|     | 3   | 4   | 5   | 6   | 7   | 8   |
|     | □مھ |     | 4   |     |     |     |

#### 2025 March

| Sun   | Mon        | Tue | Wed | Thu | Fri | Sat |
|-------|------------|-----|-----|-----|-----|-----|
|       |            |     |     |     |     | 1   |
| 2     | 3<br>48888 | 4   | 5   | 6   | 7   |     |
| 9     | 10<br>     | 11  | 12  | 13  | 14  | 15  |
| 16    | 17         | 18  | 19  | 20  | 21  | 22  |
| 23/30 | 24/31<br>  | 25  | 26  | 27  | 28  | 29  |