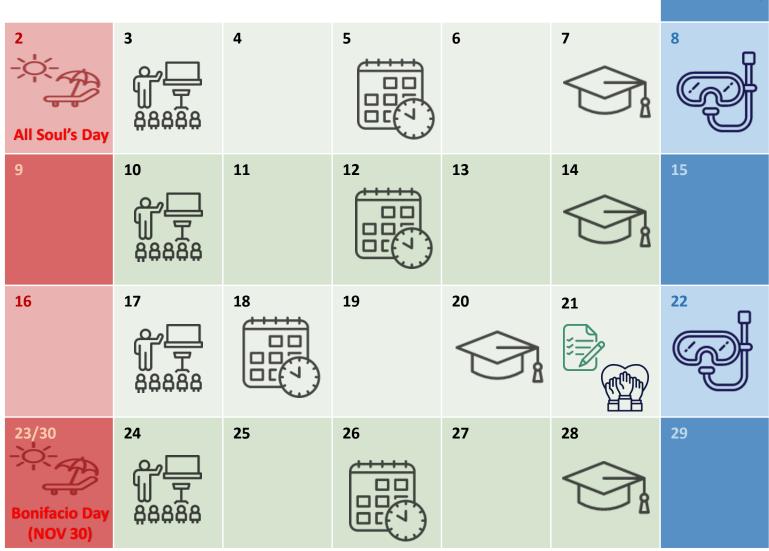

#### 2025 November

Sun Mon Tue Wed Thu Fri Sat

Please check the above-mentioned notice to make a better plan of your holidays. This schedule can be changed by circumstances.