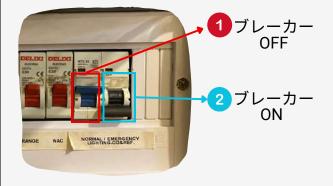

### Power Interruption

停電が発生することがあります。以下の手順に従って、緊急電源を操作します。 室内のパネルボード内にあるブレーカーを確認してください。手動転送スイッチ (MTS)を操作する。下記参照。

#### 停電時

### 電力再開時

#### NOTE

- 学生がブレーカーを切り替えても冷蔵庫は利用することができます
- 使用可能な電源は1つだけです
- 緊急電源容量の過負を防ぐため、停電時にエアコンの使用は避けてください
- エレベーターは通常通り動作しない場合があります、予めご了承ください

電力が復旧したら、ブレーカーを通常の状態に戻してください!