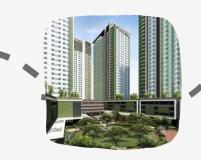

### Main Entrance

Avida Riala has 4 towers (as of 2024)

- メインエントランスから各タワーにアクセスできます
- 各タワーにロビーがあります

### Swimming Pool

Riala Towerは2つのプール常設 (Riala住人専用)

- 利用前にロビーで登録をする(無料)
- 各タワーからメインプールや庭園にアクセスできます
- プール利用時間 06:00 ~ 22:00

3