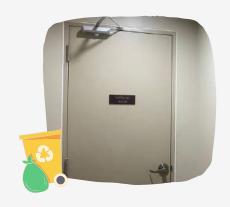

### Garbage and Smoking Area

各フロアにゴミ廃棄所常設

ゴミ廃棄所はエレベーター付近 にあります

Riala Towerに喫煙所はありません

6