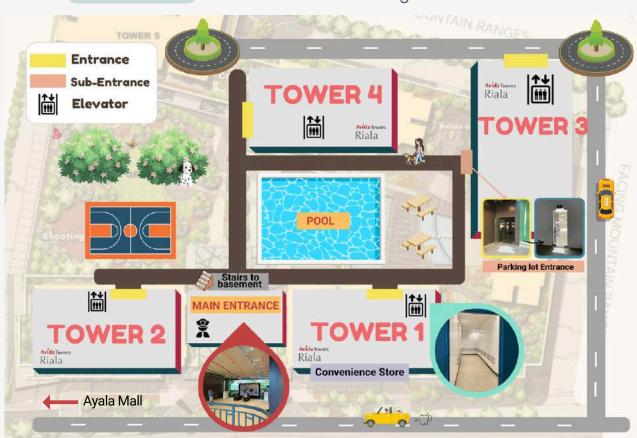

### Main Entrance

Avida Riala has 4 towers (as of 2024)

- メインエントランスから各タワーにアクセスできます
- 各タワーにロビーがあります

#### Elevator buttons

- **LG** = Lower Ground (Basement)
- **UG** = Upper Ground
- P1 = Parking Level 1

### Lobby

Tower 1 (Basement)

Tower 2 (Basement)

- Lobby is at UG floor
- No basement

Tower 4

- Lobby is at UG floor
- No basement