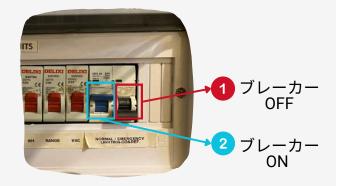

### Power Interruption

停電が発生することがあります。以下の手順に従って、緊急電源を操作します。 室内のパネルボード内にあるブレーカーを確認してください。手動転送スイッチ (MTS)を操作する。下記参照。

#### 停電時

### 電力再開時

#### NOTE

- 学生がブレーカーを切り替えても冷蔵庫は利用することができます
- 使用可能な電源は1つだけです
- 緊急電源容量の過負を防ぐため、停電時にエアコンの使用は避けてください
- エレベーターは通常通り動作しない場合があります、予めご了承ください

電力が復旧したら、ブレーカーを通常の状態に戻してください!