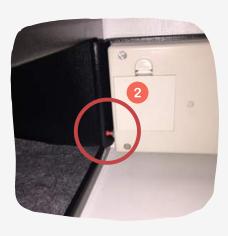

#### How to set passcode

- 1 ドアを開ける。もし施錠されている場合は、「0000E」を押してください(それでも開かない場合は、EV Academyロビーガードにお知らせください)
- 2 ドアの後ろにある赤いボタンを押してください
- 3 ボタンを押すと音が鳴ります
- 4 30秒以内に3~8桁の数字を入力し、 Eボタンを押してください For eg. 123456 + E