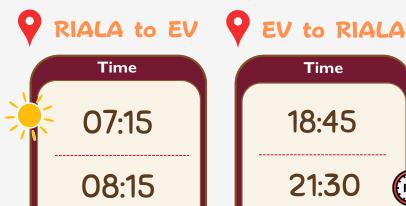

## ShuffleBus

Pick up & Drop off (Main Entrance)

Riala生徒専用シャトルバスがあります。シャトルバスは往復運行です。

#### NOTE

- 休日と週末を除き、往復シャトルサービスがあります
- 月曜日のみ20:00にEVからRialaへの追加便があります
- Enhancement Day(半日授業日)のみ、13:45にEVからRialaへのシャトルバス を運行します(朝のスケジュールは変わりません)
- シャトルバスは定刻に出発します
- シャトルバスに乗り遅れた場合は、自費で公共交通機関をご利用ください

送迎サービスあり (但し、土日、休日はシャトルバスの運行はありません)

From Avida to EV Academy at 07:15 / 08:15

From EV Academy to Riala at 18:45 / 21:30

- ·シャトルバスは定刻に出発します
- ·シャトルバスに乗り遅れた場合は、自己負担となります

※ タクシー料金の目安 (Riala - EV) 100 PHP

ルームクリーニングスケージュールは下記のとおりです(週1回の清掃となります)