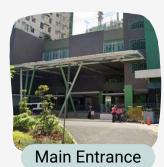

### Main Entrance

Avida Riala has 4 towers (as of 2024)

- メインエントランスから各タワーにアクセスできます
- 各タワーにロビーがあります