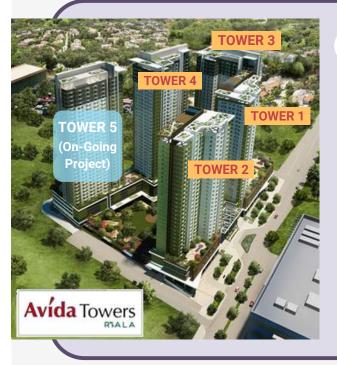

#### Tower

Avida Riala Tower 1, 2, 3 and 4

### Main Entrance

Avida Riala has 4 towers (as of 2024)

- メインエントランスから各タワーにアクセスできます
- 各タワーにロビーがあります