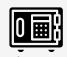

### **Safety Box**

金庫は各部屋のクローゼットの中にあります

#### How to set passcode

- 1 ドアを開ける。もし施錠されている場合は、「0000E」を押してください(それでも開かない場合は、EV Academyロビーガードにお知らせください)
- 2 ドアの後ろにある赤いボタンを押してください
- 3 ボタンを押すと音が鳴ります
- 4 30秒以内に3~8桁の数字を入力し、 Eボタンを押してください For eg. 123456 + E

### How to open and close

- 1 パスコードを入力し E ボタンを押す
- 2 緑のランプが点灯し、ロック解除されます
- 3 取手を時計回りに回し、ドアを開けてください

9