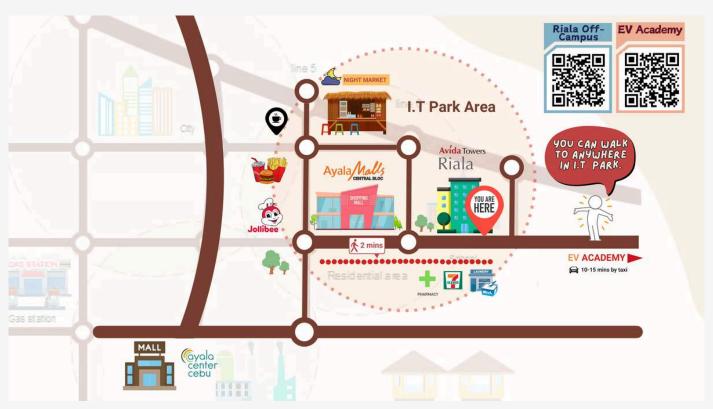

### Surrounding Amenities

Restaurants

**Coffee Shop** 

Massage Shop Convenience store

**Fitness** 

**Night Market** Sugbo Night market

**Department Store** 

Ayala Mall (Central Bloc)

Cinema

Merrymart

**Laundry Shop** 

**Chill Laundry** Lounge

**Pharmacy** 

Grab、Food Panda、またはその他フードデリバリーサービスを利用することが できます。受取りは各Avida-Riala Towerのロビーです。