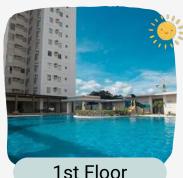

### Swimming Pool

Riala Towerは2つのプール常設 (Riala住人専用)

- 利用前にロビーで登録をする(無料)
- 各タワーからメインプールや庭園にアクセスできます
- プール利用時間 06:00 ~ 22:00

3