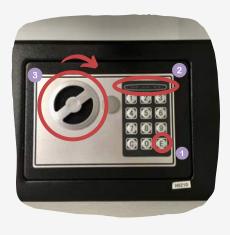

### **Safety Box**

金庫は各部屋のクローゼットの中にあります

#### How to set passcode

- 1 ドアを開ける。もし施錠されている場合は、「0000E」を押してください(それでも開かない場合は、EV Academyロビーガードにお知らせください)
- 2 ドアの後ろにある赤いボタンを押してください
- 3 ボタンを押すと音が鳴ります
- 4 30秒以内に3~8桁の数字を入力し、 Eボタンを押してください For eg. 123456 + E

### How to open and close

- 1 パスコードを入力し E ボタンを押す
- 2 緑のランプが点灯し、ロック解除されます
- 3 取手を時計回りに回し、ドアを開けてください

9