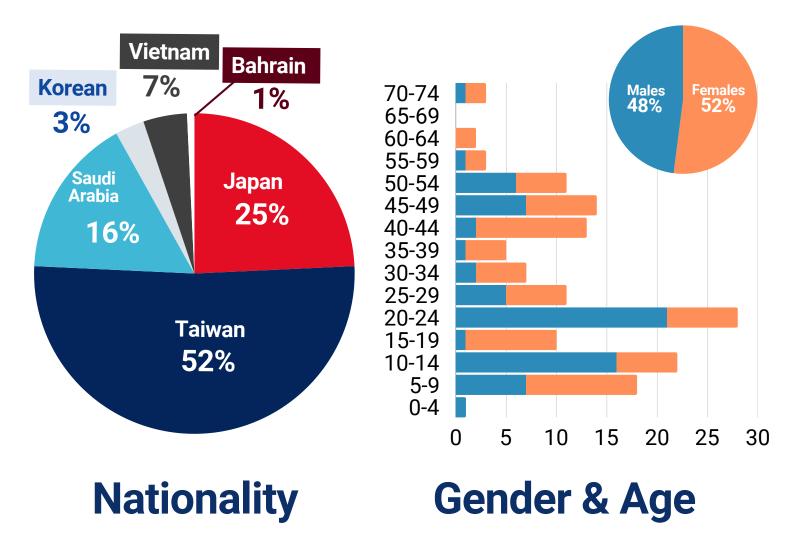

### **Students Demographic**

\*Due to the camp season in Taiwan, we have a higher number of Taiwanese and Junior students this month.